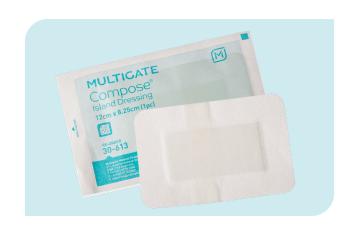

## Island Dressings Range

Our Compose® Island Dressing is a soft, comfortable, self-adhesive dressing designed for use with all wound types. The dressing conforms easily to anotomical contours and is perfect for post-operative wounds. It consists of an Interpose® non-adherent pad and a fluid repellent, non-woven backing layer that allows the movement of air. It also features a low irritant adhesive border that provides dressing security and allows for easy removal.

- ✓ Sterile, highly absorbent, non-adherent pad
- Soft, flexible cover that is breathable and conforms to anatomical contours
- Secure and reliable adhesive, gentle on the skin
- Easy application and removal
- ✓ Patient comfort
- ✓ Latex free

| Compose® Island Dressings (Peel pack of 1) |                                   |               |                          |                 |                   |                    |
|--------------------------------------------|-----------------------------------|---------------|--------------------------|-----------------|-------------------|--------------------|
| RE-ORDER                                   | DESCRIPTION                       | SIZE          | STERILE /<br>NON-STERILE | PACK PER<br>BOX | BOX PER<br>CARTON | PACK PER<br>CARTON |
| 30-611                                     | Compose® Adhesive Island Dressing | 7.5cm x 5cm   | Sterile                  | 50              | 8                 | 400pks             |
| 30-612                                     | Compose® Adhesive Island Dressing | 8.25cm x 6cm  | Sterile                  | 50              | 8                 | 400pks             |
| 30-613                                     | Compose® Adhesive Island Dressing | 12cm x 8.25cm | Sterile                  | 20              | 8                 | 160pks             |
| 30-614                                     | Compose® Adhesive Island Dressing | 18cm x 8.25cm | Sterile                  | 20              | 8                 | 160pks             |
| 30-615                                     | Compose® Adhesive Island Dressing | 25cm x 8.25cm | Sterile                  | 20              | 8                 | 160pks             |